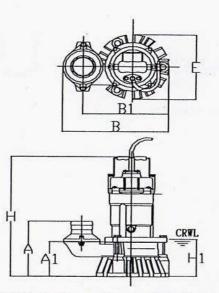

| Dimensions mm |       |     |     |    |     |       |    |
|---------------|-------|-----|-----|----|-----|-------|----|
| d             | В     | B1  | А   | A1 | Е   | H ·   | H1 |
| 50            | . 240 | 207 | 158 | 84 | 185 | 355 ' | 90 |

## APPLICATIONS

- Residential, commercial, industrial dewatering and site drainage.
- Decorative waterfalls and fountains.
- Emergency pumping duties
- Septic tank drainage

CRWL:Continuous Running Water Level