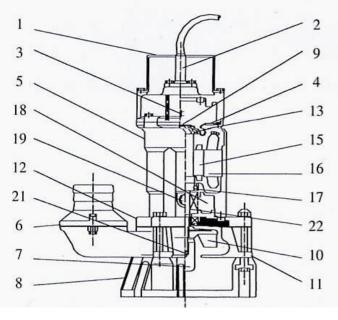

| NO. | Description   | NO. | Description     |
|-----|---------------|-----|-----------------|
| 1   | Handle        | 11  | Pump Casing     |
| 2   | Cable         | 12  | Oil Casing      |
| 3   | Capacitor     | 13  | Upper Bearing   |
| 4   | Motor cover   | 15  | Rotor shaft     |
| 5   | Motor casing  | 16  | Stator          |
| 6   | Hose Coupling | 17  | Lower Bearing   |
| 7   | Agitator      | 18  | Oil             |
| 8   | Stand         | 19  | Oil Plug        |
| 9   | Bearing plate | 21  | Shaft Sleeve    |
| 10  | Impeller      | 22  | Mechanical Seal |