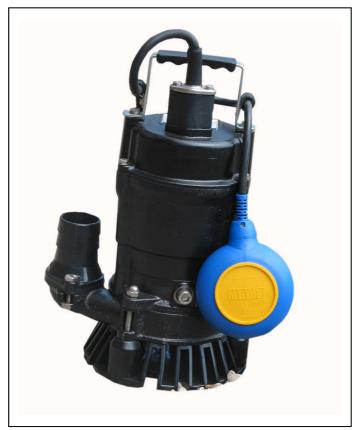

#### Available as

110v or 230v 50Hz

Manual (No Float)

Automatic ( with Float ) as shown

Supplied with 10m of mains cable and Plug

230v 3 pin or 110v 16 amp

# **FEATURES:**

- Semi-vortex impeller with agitator suspends solids and allows for pumping liquids contaminated with sand and/or string type materials or soft organic solids
- Solids handling up to 19mm diameter
- Double mechanical seals 1 x SIC and 1x carbon ceramic running in an oil-filled chamber provide for the most durable seal design available.
- Built in thermal protection prevents motor failure due to single phasing, overloading or accidental dry-run conditions. Certified to IP68
- Urethane strainer and impeller very durable and stronger wear and wear resistant
- Manual or automatic Operation

## APPLICATIONS

- Residential, commercial, industrial dewatering and site drainage.
- Decorative waterfalls and fountains.
- Emergency pumping duties
- Septic tank drainage

CRWL:Continuous Running Water Level