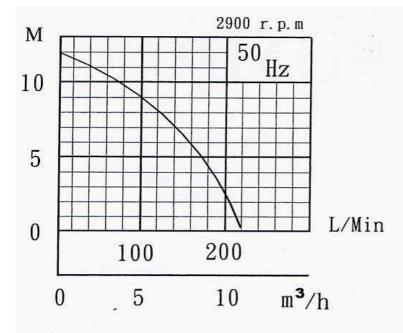

| Dis-<br>Charge<br>Bore | Mode1 | Motor<br>Output | Max<br>Head | Total<br>Capa-<br>City | Dry<br>Weight |
|------------------------|-------|-----------------|-------------|------------------------|---------------|
| mm                     |       | W               | М           | L/Min                  | kg            |
| 50                     | UW400 | 400             | 12          | 220                    | 18            |